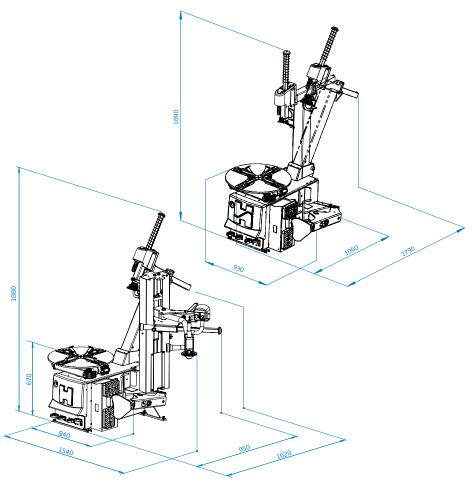

### **Technical Data**

| Clamping capacity  | 10" ÷ 27" (min ÷ max)             |
|--------------------|-----------------------------------|
| Internal clamping  | 12" - 27"                         |
| External clamping  | 10" - 24"                         |
| Max wheel diameter | 1170 mm (46")                     |
| Max wheel width    | 360 mm (16")                      |
| Bead breaker force | 15000 N                           |
| 3-Phase            | 0.75 kW 400V - 50/60 Hz (2 speed) |
| Turntable speed    | 8 - 16 rpm (3ph - 2 speed)        |
| Operating pressure | 8 - 10 bar (116 - 145 psi)        |
| Noise level        | < 70 ± 3 dB (A)                   |
| Net weigth         | 260 kg                            |