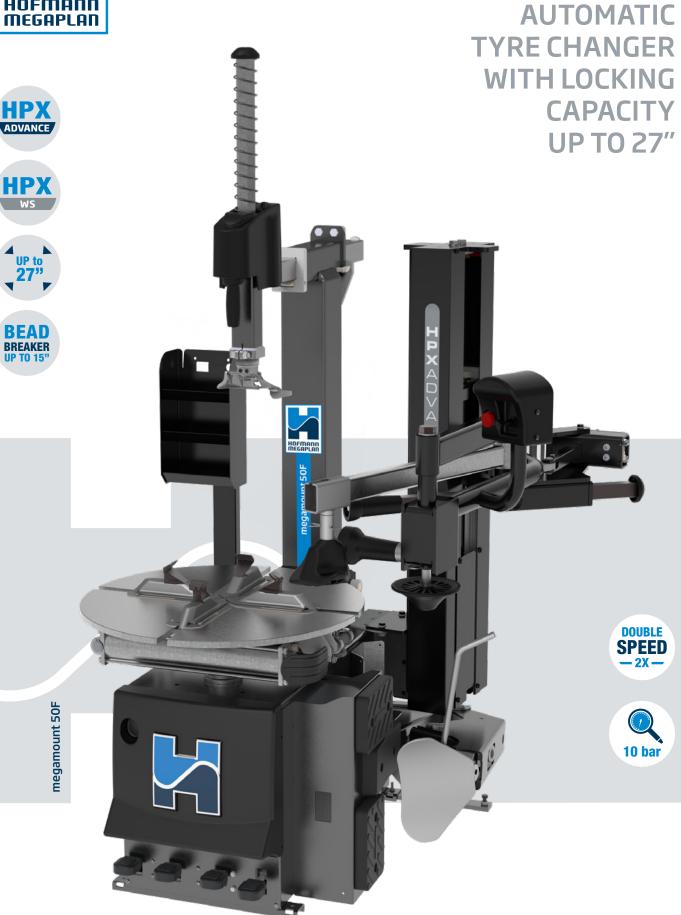

## megamount 50F / 50 / 50FWS

**AUTOMATIC TYRE CHANGER** WITH LOCKING CAPACITY **UP TO 27**"

## Locking capacity up to 27"

The heavy-duty (14mm) turntable has a locking capacity from 10" to 27" and utlises a direct clamping system, operated by 80 mm diameter cylinders, ensuring optimal clamping on all types of rim. The shape of the turnplate is designed so as to ease the bead-breaking of the second bead.

## Bead breaker up to 15"

Ergonomic bead breaker with adjustable arm system which enables to operate on large wheels up to 15" width.

## Inflating gun

Professional tyre pressure gun with manometer. For a tyre pressure up to max 10 bar. MM50F is complete with Michelin inflating gun. MM50 and MM50FWS are complete with standard inflating gun.