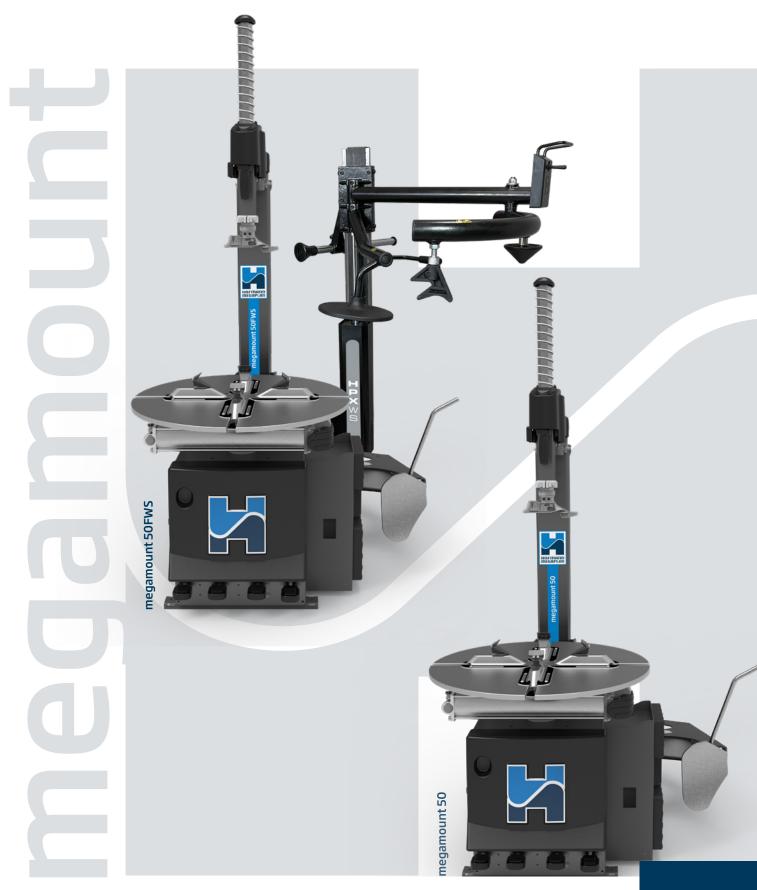

# megamount 50F / 50 / 50FWS

Latest generation of Hofmann Megaplan Tyre Changers, designed and manufactured in Italy. With an emphasis on build quality and ergonomics, key features such as intelligently designed turntable, removeable pedal box, and super-duty fully-automatic operation can be enjoyed as standard across all models.

## HELPING DEVICE SYSTEMS

To make the *megamount50* even more functional, it is possible to choose the configuration of the following arms according to the real needs. *Megamount50F* is equipped with the HPX-ADVANCE + HELPER ARM assist systems as standard. Megamount50FWS is, instead, supplied with HPX-WS.