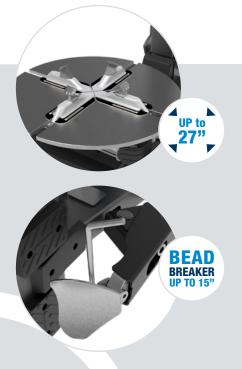

## Locking capacity up to 27"

The heavy-duty (14mm) turntable has a locking capacity from 10" to 27" and utlises a direct clamping system, operated by 80 mm diameter cylinders, ensuring optimal clamping on all types of rim. The shape of the turnplate is designed so as to ease the bead-breaking of the second bead.

## Bead breaker up to 15"

Ergonomic bead breaker with adjustable arm system which enables to operate on large wheels up to 15" width.