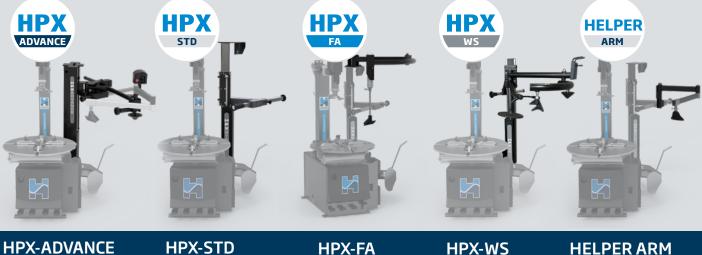

## HELPING DEVICE SYSTEMS

To make the *megamount50* even more functional, it is possible to choose the configuration of the following arms according to the real needs. *Megamount50F* is equipped with the HPX-ADVANCE + HELPER ARM assist systems as standard. Megamount50FWS is, instead, supplied with HPX-WS.

#### **HPX-ADVANCE**

**HPX-STD** 

**HELPER ARM** 

For more information visit www.hofmann-megaplan.com