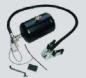

## Inflating gun

Professional tyre pressure gun with manometer. For a tyre pressure up to max 10 bar. MM50F is complete with Michelin inflating gun. MM50 and MM50FWS are complete with standard inflating gun.